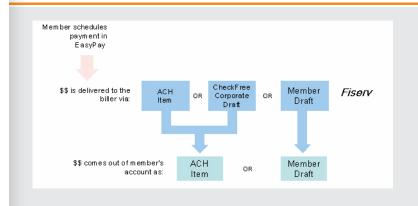

### **How Payments are Processed**

In a nutshell, while there are only two ways a payment can clear a member's account, there are actually three different ways a biller (such as a utility company, mortgage lender, babysitter, etc.) can receive a payment from Fiserv.