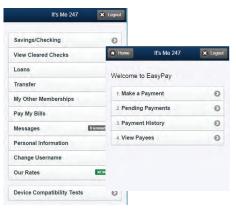

# **Enroll Online or Through CU\*BASE**

CU\*Answers is pleased to offer electronic bill presentment and payment service through a relationship with Fiserv. Members can easily enroll through **It's Me 247**. Once the member is enrolled, he or she will click the Pay Bills at the top of the screen to access Bill Pay. The member is automatically logged on to Bill Pay (no additional password is needed) while still remaining logged on to **It's Me 247**.

### **How Payments are Processed**

In a nutshell, while there are only two ways a payment can clear a member's account, there are actually three different ways a biller (such as a utility company, mortgage lender, babysitter, etc.) can receive a payment from Fiserv.