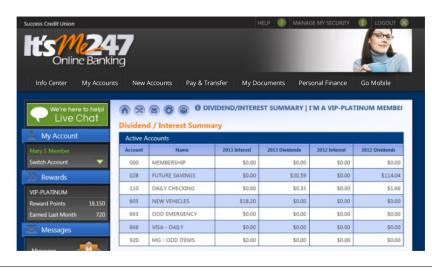

# ⇒ MEMBERS VIEW INTERST AND DIVIDEND SUMMARIES

Members can view a dividend and interest summary for the current year, as well as paid dividends and mortgage interest for the previous year.