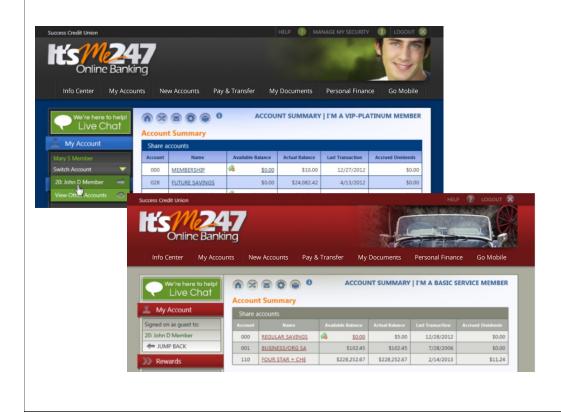

#### ⇒ VIEW AND ACCESS OTHER MEMBERSHIPS

Members who have multiple memberships at your credit union can quickly "See" the account balances of the other account or "Jump to" that account to transfer funds and conduct other transactions.