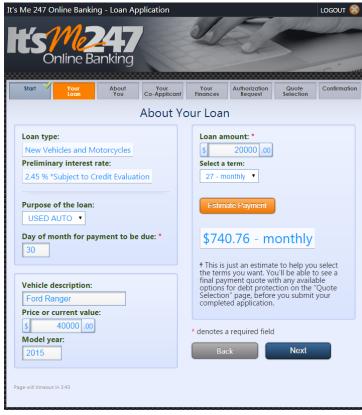

# 5 MEMBERS CAN APPLY FOR LOANS ONLINE

Members will appreciate that they can apply for loans online wherever and whenever they want, and you'll get the lead even if they drop out before finishing the app!

# ⇒ WORK YOUR ONLINE LOAN APPLICATIONS WITHIN CU\*BASE

Allowing your members to apply for loans online makes good business sense. Select the loan products you want to offer online and post their rates on a configurable rate board. You can even offer configurable loan insurance or debt protection that the member can select during the online application. Once the member clicks "Accept" a credit report will be pulled automatically (assuming that there is not already one on file).

If your credit union uses a decision model, and the member's request is approved according to the model results and your credit union's configured CU\*BASE Approval Matrix, the statement at the top of the page will read "Your loan has been pre-approved!" A loan will never be auto-denied, however; any request that is not automatically approved is simply submitted for underwriting review.