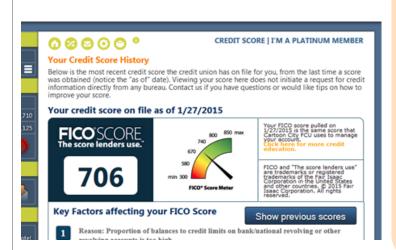

#### ⇒ VIEW CREDIT SCORE ONLINE

Your credit union can activate the feature so that members view recent scores online.

With this feature
you can share credit
scores with members,
and start a
conversation with a
member who is
curious about their
score and how your
credit union uses it.