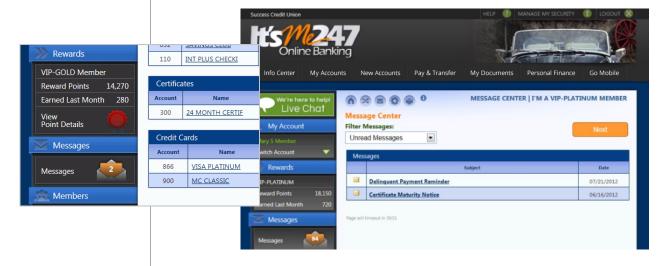

# ⇒ MEMBERS READ MESSAGES FROM YOU IN THE MESSAGE CENTER

CU\*BASE makes it easy to communicate with members and keep them up to date. Maybe you want to promote a new share account promotional rate you are offering only to online banking members.

## **TIERED SERVICE LEVELS AND POINTS**

Members can see their Tiered Services Level and points, as well as how they were calculated Links within the Points Listing encourage members to enroll in services (i.e. bill pay), open accounts, and apply for loans online.