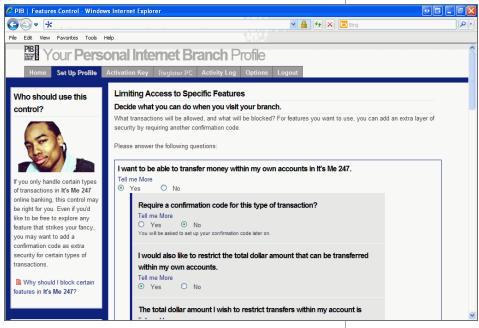

# ⇒ PERSONAL INTERNET BRANCH (PIB) IS THE SECURITY TOOL FOR "IT'S ME 247"

Additional protection can be added through the use of PIB (Personal Internet Branch), which supplies **multi-layered security** and member personalization. CU\*Answers designed PIB to go far beyond just complying with the latest regulatory expectations and provide some real value to your members.

Members can control the security of their It's Me 247 accounts by:

- Select what features will be available from It's Me 247 (transfers, check withdrawals or opening accounts, for example)
- Requiring that a confirmation code be entered when certain sensitive transactions are done, such as transfers or accessing online bill pay
- Setting time of day the account can be accessed
- Setting geographic controls of the computer logging into their account