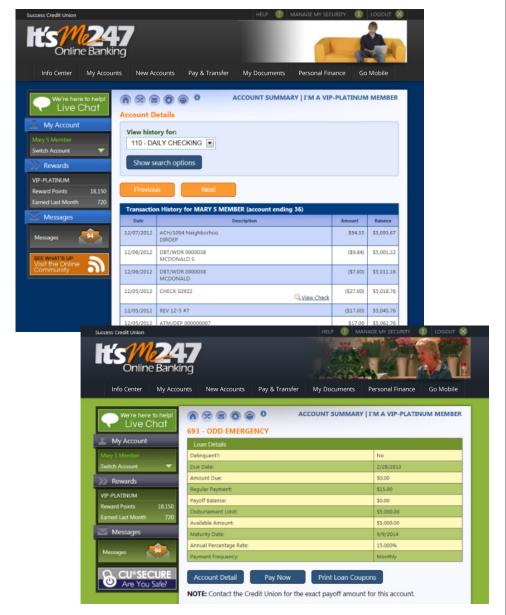

# ⇒ VIEW ALL ACCOUNT INFORMATION ONLINE

It's Me 247 makes it so easy to bank online. View all account information online, from savings and checking accounts to certificates, loans and credit card accounts. Members can even see images of cancelled checks with a click of the mouse and can give their accounts "nicknames" to make it easier to keep track of them.

In a loan account detail, members can view payoff or delinquency information. They can click the **Pay Now** button and proceed to the Transfers window to make a payment or select **Print Loan Coupons** to print loan coupons online.