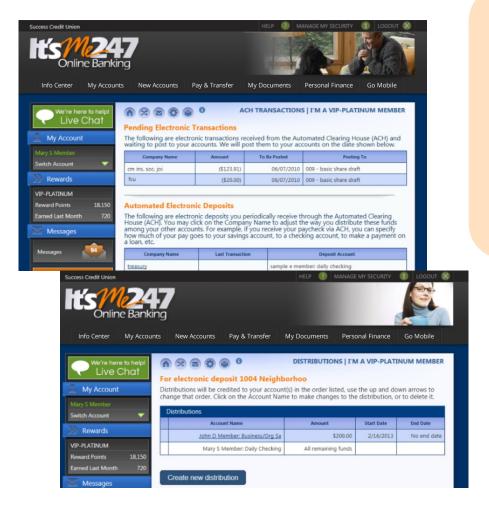

# ⇒ MEMBERS MANAGE THEIR MONEY WITH ACH DEPOSITS

Members can monitor pending ACH deposits, a feature that is sure to lower the number of calls to your credit union. Members can choose how their electronic deposits are distributed, either to savings, checking or loan accounts.

# ⇒ MEMBERS VIEW INTERST AND DIVIDEND SUMMARIES

Members can view a dividend and interest summary for the current year, as well as paid dividends and mortgage interest for the previous year.