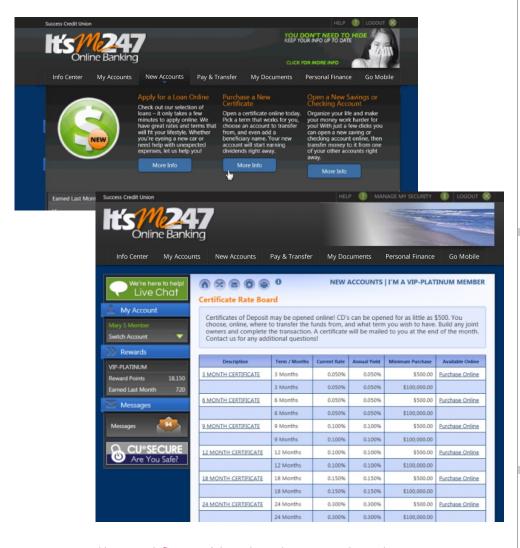

# ⇒ OFFER SAVINGS ACCOUNTS AND CERTIFICATES ONLINE

It's Me 247 makes it easy for members to open a savings or certificate account whenever they want—all they need to do is click a button! Credit unions can compose text to help market and explain these products to members.

You can define special products that you market only to your online members.

"That was
very easy. I
think I will
buy all my
CDs online
from now
on!"

Wow! This is great! I can apply for my loan online. It even calculates my monthly payment for me."