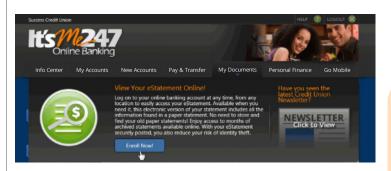

## ⇒ E-STATEMENTS ENROLLMENT

eStatements are a money saver for you, and It's Me 247 makes it easy for the member to enroll or view their statements.