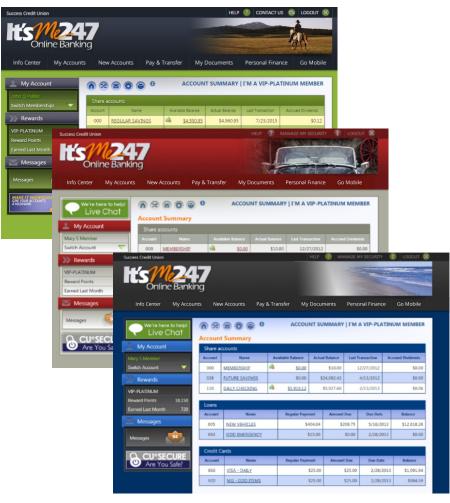

#### ⇒ CREDIT UNION BRANDING

Your credit union can brand It's Me 247 with your credit union logo, colors, and photos.

# ⇒ VIEW ALL ACCOUNT INFORMATION ONLINE

It's Me 247 makes it so easy to bank online. View all account information online, from savings and checking accounts to certificates, loans and credit card accounts. Members can even see images of cancelled checks with a click of the mouse and can give their accounts "nicknames" to make it easier to keep track of them.