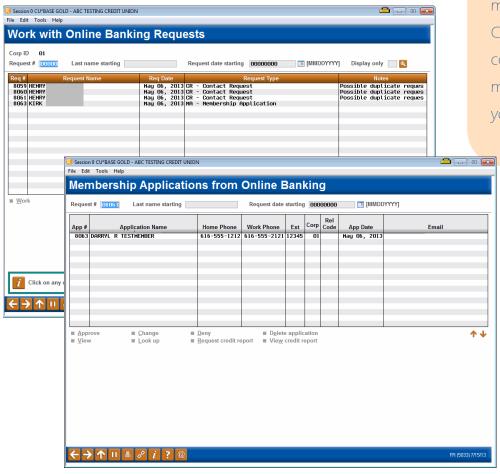

# HOW ABOUT OFFERING ONLINE MEMBERSHIP APPLICATIONS

Your credit union wants to grow. So why not let potential members apply online based on the service they want! It's easy!

"My friend says that her credit union makes it easy to bank online.
I would like to become a member."

This application feeds directly into CU\*BASE—no re-keying!

## ⇒ WORK MEMBER REQUESTS FROM WITHIN CU\*BASE

As with working loans, another CU\*BASE screen keeps track of member requests, such as a change of address or email. It even alerts you that a non-member has submitted an application to become a member of your credit union. This screen allows you to "work" the member's request from within CU\*BASE and keep your communications with members organized and at your finger tips.