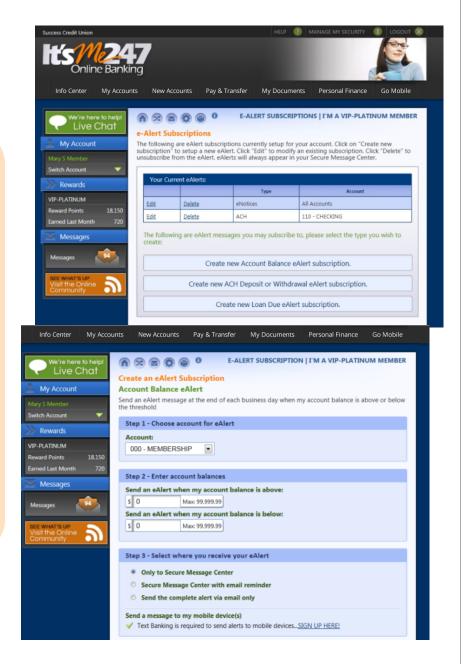

# ⇒ MEMBERS SIGN UP FOR E-ALERTS AND E-NOTICES TO STAY INFORMED

Members will appreciate this feature that keeps them on top of their account activity. Members can get alerts when their account balance is higher or lower than a set amount, when a loan payment is coming due, and when ACH deposits or withdrawals are posted.

They can also sign up for eNotices. This way members can receive delinquency reminders, certificate renewal notices, etc.

Members can choose to receive e-Alerts as an email, or, if enrolled in Mobile Text Banking, as a text message.