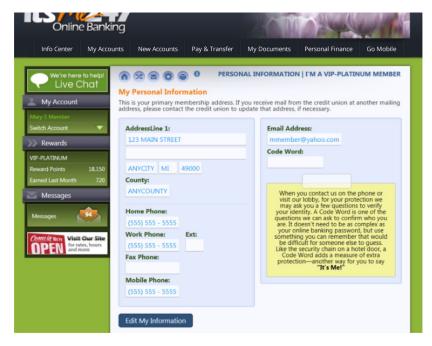

**Current Username:** 

Type your new usernan

Change My Username

Many people do not like to use their credit union account numbers on the Internet. It's Me 247 lets you set up a username that can be entered in place of your account number when you log in to work with your accounts. Not only will this help keep your account number more private, it should be easier to remember!

**Helpful Hints for Usernames**  Usernames are NOT case sensitive. Usernames may NOT be all numbers.

Usernames are from 1 to 20 characters.

Use a word or phrase that is meaningful to you so you can easily remember it. Using a combination of letters and numbers increases the security level even more.

Usernames should NOT contain your account number.

» Manage my PIB profile

661 like that 1 can set up my own username."