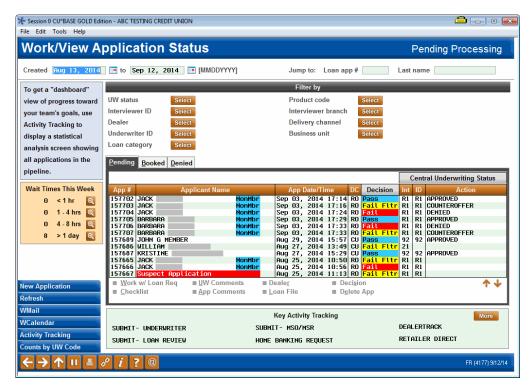

# ⇒ WORK YOUR ONLINE LOAN APPLICATIONS WITHIN CU\*BASE

Allowing your members to apply for loans online makes good business sense. Select the loan products you want to offer online and post their rates on a configurable rate board. You can even offer configurable loan insurance or debt protection that the member can select during the online application. Once the member clicks "Accept" a credit report will be pulled automatically (assuming that there is not already one on file).

If your credit union uses a decision model, and the member's request is approved according to the model results and your credit union's configured CU\*BASE Approval Matrix, the statement at the top of the page will read "Your loan has been pre-approved!" A loan will never be auto-denied, however; any request that is not automatically approved is simply submitted for underwriting review.

## ⇒ WORK MEMBER REQUESTS FROM WITHIN CU\*BASE

As with working loans, another CU\*BASE screen keeps track of member requests, such as a change of address or email. It even alerts you that a non-member has submitted an application to become a member of your credit union. This screen allows you to "work" the member's request from within CU\*BASE and keep your communications with members organized and at your finger tips.