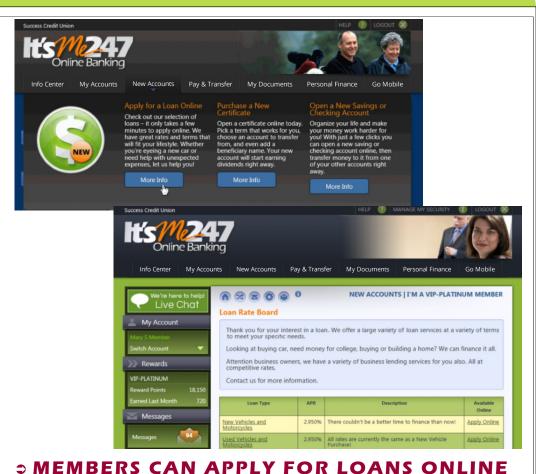

# 5 MEMBERS CAN APPLY FOR LOANS ONLINE

Members will appreciate that they can apply for loans online wherever and whenever they want, and you'll get the lead even if they drop out before finishing the app!

# ⇒ WORK YOUR ONLINE LOAN APPLICATIONS WITHIN CU\*BASE

Allowing your members to apply for loans online makes good business sense. Select the loan products you want to offer online and post their rates on a configurable rate board. You can even offer configurable loan insurance or debt protection that the member can select during the online application. Once the member clicks "Accept" a credit report will be pulled automatically (assuming that there is not already one on file).

If your credit union uses a decision model, and the member's request is approved according to the model results and your credit union's configured CU\*BASE Approval Matrix, the statement at the top of the page will read "Your loan has been pre-approved!" A loan will never be auto-denied, however; any request that is not automatically approved is simply submitted for underwriting review.