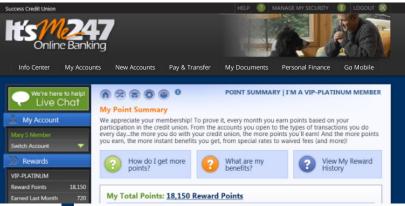

## **TIERED SERVICE LEVELS AND POINTS**

Members can see their Tiered Services Level and points, as well as how they were calculated Links within the Points Listing encourage members to enroll in services (i.e. bill pay), open accounts, and apply for loans online.