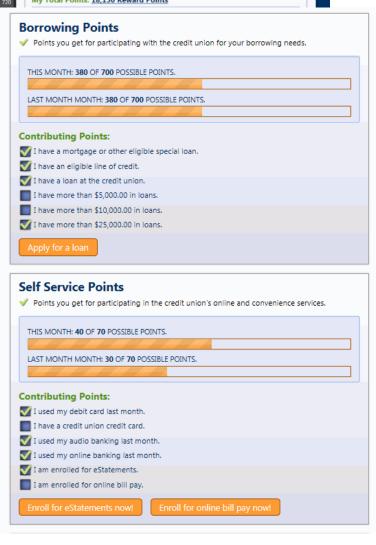

## **TIERED SERVICE LEVELS AND POINTS**

Members can see their Tiered Services Level and points, as well as how they were calculated Links within the Points Listing encourage members to enroll in services (i.e. bill pay), open accounts, and apply for loans online.