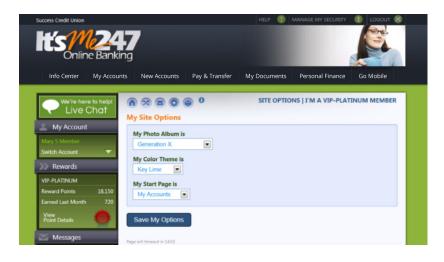

#### ⇒ PERSONALIZED

Personalize **It's Me 247** to match your mood. Pick a color theme and even select your favorite photo album to display pictures at the top of the screen.