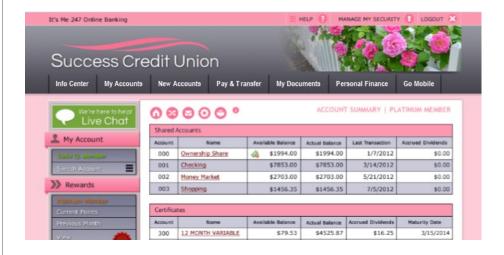

#### ⇒ CREDIT UNION BRANDING

Your credit union can brand It's Me 247 with your credit union logo, colors, and photos.

# ⇒ VIEW ALL ACCOUNT INFORMATION ONLINE

It's Me 247 makes it so easy to bank online. View all account information online, from savings and checking accounts to certificates, loans and credit card accounts. Members can even see images of cancelled checks with a click of the mouse and can give their accounts "nicknames" to make it easier to keep track of them.