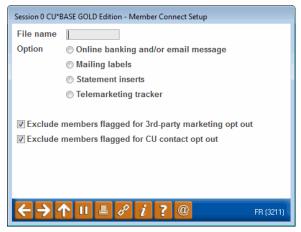

# ⇒ SENDING A MESSAGE TO MEMBERS COULDN'T BE EASIER

You have members whose car loans are maturing soon. Encourage them to apply for their next loan online! Begin with a list of members who share this characteristic and use our "Member Connect" tools to let these members know that you are here to serve them on their next purchase.

Stay connected to your members every day with a quick message delivered several ways!