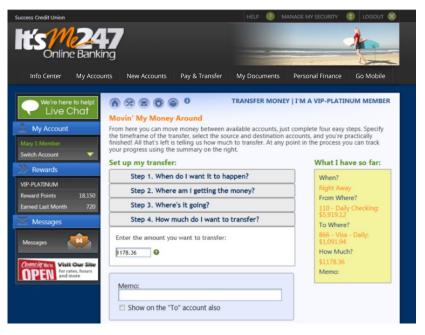

#### **TRANSFER FUNDS**

Transferring money between accounts, as well as to other member accounts is easy to do—members can even make Account-to-Account (A2A) transfers to and from other financial institutions. Members use the handy, four-step wizard to walk them through the transfer, and their choices are listed to the right on the screen.

Members can also transfer funds right on their phone funds via Mobile Web Banking.

| Cu       | Current Scheduled Transfers |                         |                     |                              |           |                       |                 |  |  |  |
|----------|-----------------------------|-------------------------|---------------------|------------------------------|-----------|-----------------------|-----------------|--|--|--|
|          |                             | Transfer From           | Amount              | Transfer To                  | Frequency | Next Transfer<br>Date | End Date Option |  |  |  |
| <b>3</b> | ×                           | John M Doe -<br>Savings | \$500.00            | John M Doe -<br>Checking     | Annually  | 10/30/2012            | No End Date     |  |  |  |
| <b></b>  | ×                           | John M Doe -<br>Savings | Regular<br>Loan Pmt | John M Doe - New<br>Car Loan | Monthly   | 12/1/2012             | No End Date     |  |  |  |