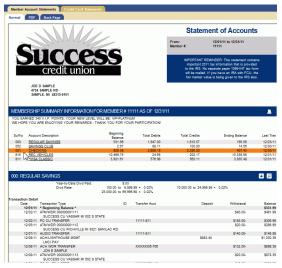

# ⇒ VIEW ALL ACCOUNT INFORMATION ONLINE

It's Me 247 makes it so easy to bank online. View all account information online, from savings and checking accounts to certificates, loans and credit card accounts. Members can even see images of cancelled checks with a click of the mouse and can give their accounts "nicknames" to make it easier to keep track of them.