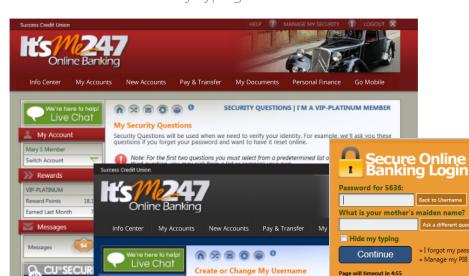

#### **SECURITY AT LOGIN**

My Account

VIP-PLATINUM

OPEN

It's Me 247 has built in security controls, including security questions, username and "Hide my Typing."

You do not yet have a username. Please cousername.

**Current Username:** 

Type your new usernan

Change My Username

Many people do not like to use their credit union account numbers on the Internet. It's Me 247 lets you set up a username that can be entered in place of your account number when you log in to work with your accounts. Not only will this help keep your account number more private, it should be easier to remember!

**Helpful Hints for Usernames**  Usernames are NOT case sensitive. Usernames may NOT be all numbers.

Usernames are from 1 to 20 characters.

Use a word or phrase that is meaningful to you so you can easily remember it. Using a combination of letters and numbers increases the security level even more.

Usernames should NOT contain your account number.

» Manage my PIB profile

661 like that 1 can set up my own username."