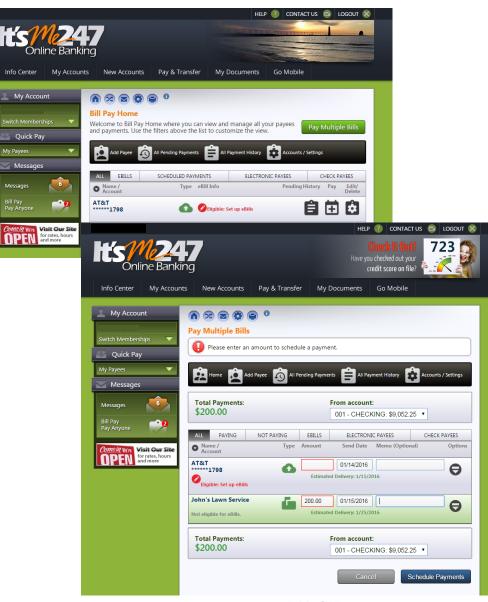

#### **○ ONLINE BILL PAY**

"I love how easy it is to pay my bills.
I don't even need to go to another website."

Members can pay their bills right in It's Me 247.

Members have come to expect bill pay as part of online banking. With the native bill pay solution members can use bill pay without leaving the **It's Me 247** pages.