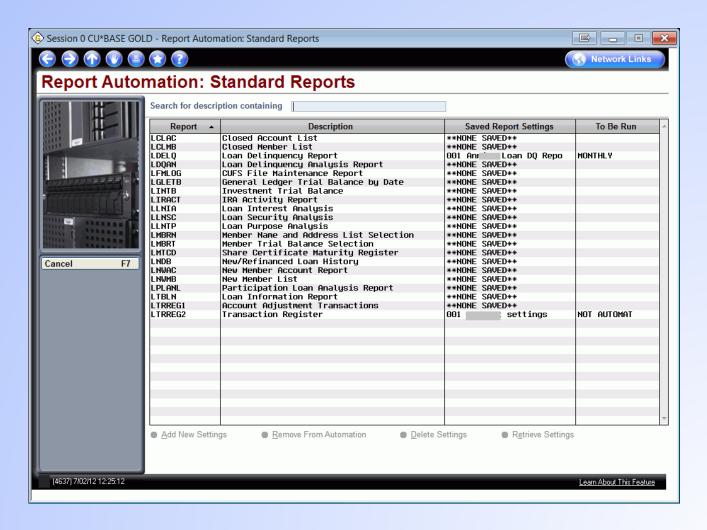

|                           |                                        |                            |                    | <u>Learn About This Feature</u> |



# **Mortgage Payoff Statements Now Available**





#### **And More Lending...**

- CPI Force-Placed Insurance
- Loan Dashboard Enhancements
- Participation Trial Balance Enhancements
- Loan-to-Value Report Enhancements
- Loan Classification Report Enhancement
- Dealer Track Enhancement Additional Terms Now Supported
- Dealer Track Collateral Other Than Auto Allowed
- Allow Custom Tracker Descriptions



## **Management/CEO**



# **Automating Credit Union Reports and Saving Report Filters**





# **Automating Credit Union Reports and Saving Report Filters**





# **Automating Credit Union Reports and Saving Report Filters**





#### **Automating Credit Union Queries**





#### **Automating Credit Union Queries**





# ANR/NSF Fee Options: Available vs. Current Balance for ATM/Debit Card Transactions





## **Concentration Risk Analysis**





## **Concentration Risk Analysis**





# Mobile Web and Mobile Text Statistics Added to ARU/Online Banking Dashboard





# Learn from a Peer – Loan Rate Comparison Dashboard





# Learn from a Peer – Loan Rate Comparison Dashboard





# **NEW!** Member Retention (by Year Opened) Dashboard





# **NEW!** Account Retention (by Year Opened) Dashboard





## Membership Retention (by Age Group) Dashboard Enhancements





# **NEW!** Account Retention (by Member Age Group) Dashboard





### **Transaction Sampling Dashboard**





#### Tiered Services Analysis Dashboa