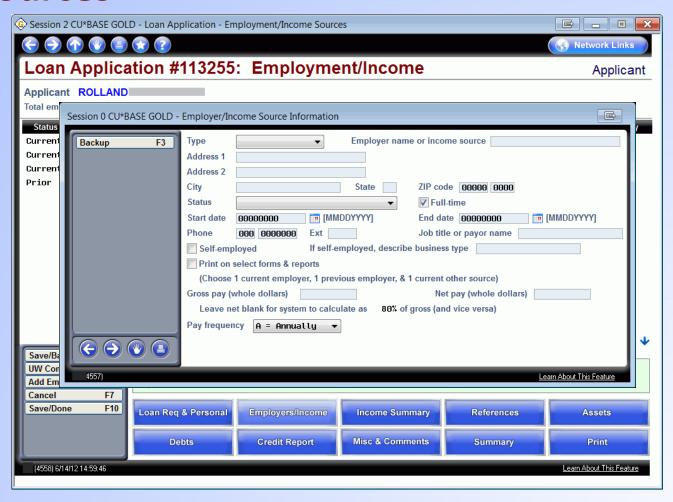

# Expanded Loan Application Now Allows for Unlimited Income/Employment Sources

# **Expanded Loan Application Now Allows for Unlimited Income/Employment Sources**

# **Expanded Loan Application Now Allows for Unlimited Income/Employment Sources**

|                                                    | (2)                       |                                        |                            |                    | Network Links                   |
|----------------------------------------------------|---------------------------|----------------------------------------|----------------------------|--------------------|---------------------------------|
| Loan Application #113266: Income Summary Applicant |                           |                                        |                            |                    |                                 |
| Applicant SALLY MEMBER                             |                           |                                        |                            |                    |                                 |
| Income                                             |                           |                                        | Credit Union Account       |                    |                                 |
| Employment income (                                | 1 sources)                | 7,160                                  | Account # 1                |                    | _                               |
| Other income (                                     | 2 sources)                | 30,647                                 | Checking balance           | 4,041 As of Jul 02 | , 2012                          |
| Total annual gross income                          | e                         | ###################################### | Savings balance            | 3,803              |                                 |
|                                                    |                           |                                        |                            |                    |                                 |
|                                                    |                           |                                        |                            |                    |                                 |
|                                                    | Other Depository Accounts |                                        |                            |                    |                                 |
|                                                    | Institution               |                                        | Checking balance Account # |                    |                                 |
|                                                    | Address                   |                                        | Savings balance Account #  |                    | Account #                       |
| City, State, ZIP                                   |                           |                                        |                            |                    |                                 |
| Phone 000-000-0000                                 |                           |                                        |                            |                    |                                 |
| Save/Backup F3                                     | 1                         |                                        |                            |                    |                                 |
| UW Comments F5                                     |                           |                                        |                            |                    |                                 |
| Cancel F7                                          |                           |                                        |                            |                    |                                 |
| Save/Done F10                                      | -                         | -                                      |                            |                    |                                 |
| Refresh Balances F12                               | Loan Req & Personal       | Employers/Income                       | Income Summary             | References         | Assets                          |
|                                                    | Debts                     | Credit Report                          | Misc & Comments            | Summary            | Print                           |
| (2192)A 7/02/12 11:42:58                           |                           |                                        |                            |                    | <u>Learn About This Feature</u> |