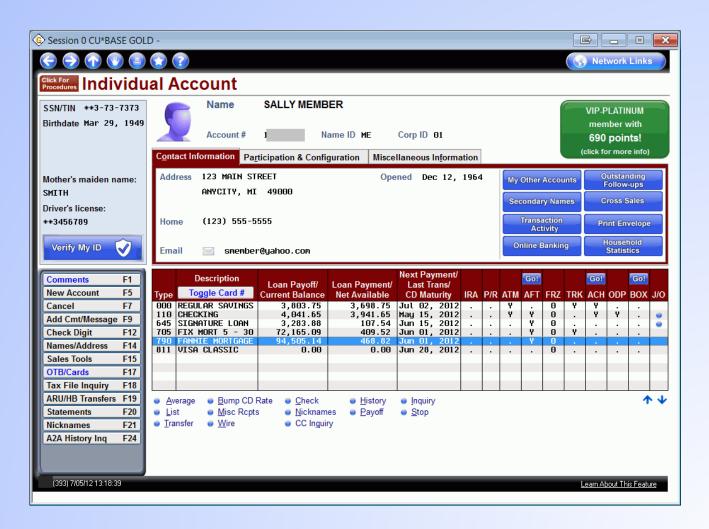

# Expanded Loan Application Now Allows for Unlimited Income/Employment Sources

# **Expanded Loan Application Now Allows for Unlimited Income/Employment Sources**

# **Expanded Loan Application Now Allows for Unlimited Income/Employment Sources**

|                                                    | (2)                       |                                        |                            |                    | Network Links                   |
|----------------------------------------------------|---------------------------|----------------------------------------|----------------------------|--------------------|---------------------------------|
| Loan Application #113266: Income Summary Applicant |                           |                                        |                            |                    |                                 |
| Applicant SALLY MEMBER                             |                           |                                        |                            |                    |                                 |
| Income                                             |                           |                                        | Credit Union Account       |                    |                                 |
| Employment income (                                | 1 sources)                | 7,160                                  | Account # 1                |                    | _                               |
| Other income (                                     | 2 sources)                | 30,647                                 | Checking balance           | 4,041 As of Jul 02 | , 2012                          |
| Total annual gross income                          | e                         | ###################################### | Savings balance            | 3,803              |                                 |
|                                                    |                           |                                        |                            |                    |                                 |
|                                                    |                           |                                        |                            |                    |                                 |
|                                                    | Other Depository Accounts |                                        |                            |                    |                                 |
|                                                    | Institution               |                                        | Checking balance Account # |                    |                                 |
|                                                    | Address                   |                                        | Savings balance Account #  |                    | Account #                       |
| City, State, ZIP                                   |                           |                                        |                            |                    |                                 |
| Phone 000-000-0000                                 |                           |                                        |                            |                    |                                 |
| Save/Backup F3                                     | 1                         |                                        |                            |                    |                                 |
| UW Comments F5                                     |                           |                                        |                            |                    |                                 |
| Cancel F7                                          |                           |                                        |                            |                    |                                 |
| Save/Done F10                                      | -                         | -                                      |                            |                    |                                 |
| Refresh Balances F12                               | Loan Req & Personal       | Employers/Income                       | Income Summary             | References         | Assets                          |
|                                                    | Debts                     | Credit Report                          | Misc & Comments            | Summary            | Print                           |
| (2192)A 7/02/12 11:42:58                           |                           |                                        |                            |                    | <u>Learn About This Feature</u> |