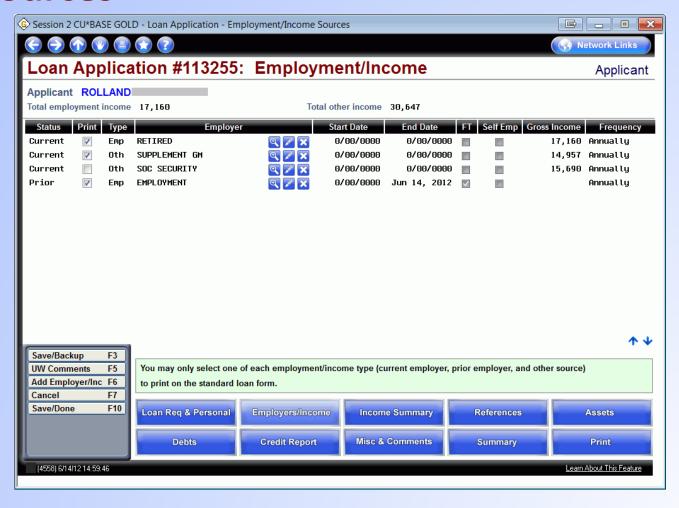

# Expanded Loan Application Now Allows for Unlimited Income/Employment Sources

# **Expanded Loan Application Now Allows for Unlimited Income/Employment Sources**

# **Expanded Loan Application Now Allows for Unlimited Income/Employment Sources**

|                                                    | (2)                       |                                        |                            |                    | Network Links                   |
|----------------------------------------------------|---------------------------|----------------------------------------|----------------------------|--------------------|---------------------------------|
| Loan Application #113266: Income Summary Applicant |                           |                                        |                            |                    |                                 |
| Applicant SALLY MEMBER                             |                           |                                        |                            |                    |                                 |
| Income                                             |                           |                                        | Credit Union Account       |                    |                                 |
| Employment income (                                | 1 sources)                | 7,160                                  | Account # 1                |                    | _                               |
| Other income (                                     | 2 sources)                | 30,647                                 | Checking balance           | 4,041 As of Jul 02 | , 2012                          |
| Total annual gross income                          | e                         | ###################################### | Savings balance            | 3,803              |                                 |
|                                                    |                           |                                        |                            |                    |                                 |
|                                                    |                           |                                        |                            |                    |                                 |
|                                                    | Other Depository Accounts |                                        |                            |                    |                                 |
|                                                    | Institution               |                                        | Checking balance Account # |                    |                                 |
|                                                    | Address                   |                                        | Savings balance Account #  |                    | Account #                       |
| City, State, ZIP                                   |                           |                                        |                            |                    |                                 |
| Phone 000-000-0000                                 |                           |                                        |                            |                    |                                 |
| Save/Backup F3                                     | 1                         |                                        |                            |                    |                                 |
| UW Comments F5                                     |                           |                                        |                            |                    |                                 |
| Cancel F7                                          |                           |                                        |                            |                    |                                 |
| Save/Done F10                                      | -                         | -                                      |                            |                    |                                 |
| Refresh Balances F12                               | Loan Req & Personal       | Employers/Income                       | Income Summary             | References         | Assets                          |
|                                                    | Debts                     | Credit Report                          | Misc & Comments            | Summary            | Print                           |
| (2192)A 7/02/12 11:42:58                           |                           |                                        |                            |                    | <u>Learn About This Feature</u> |