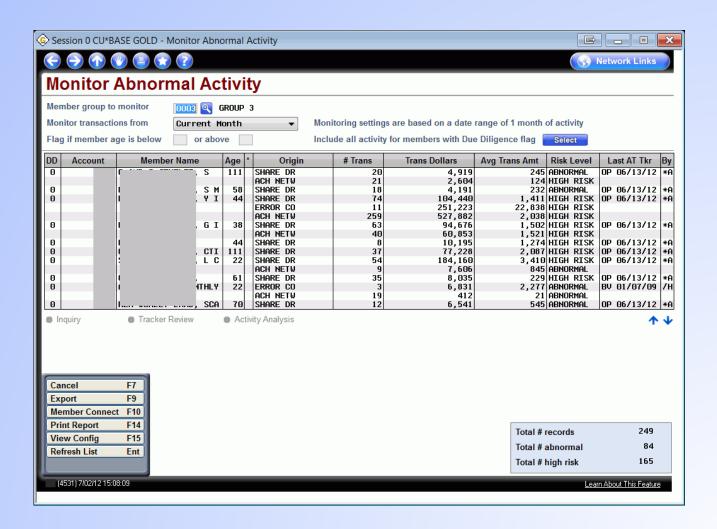

### **Abnormal Activity Monitoring**

# Watch for Abnormal Activity – From Phone Operator, Inquiry and Verify Member