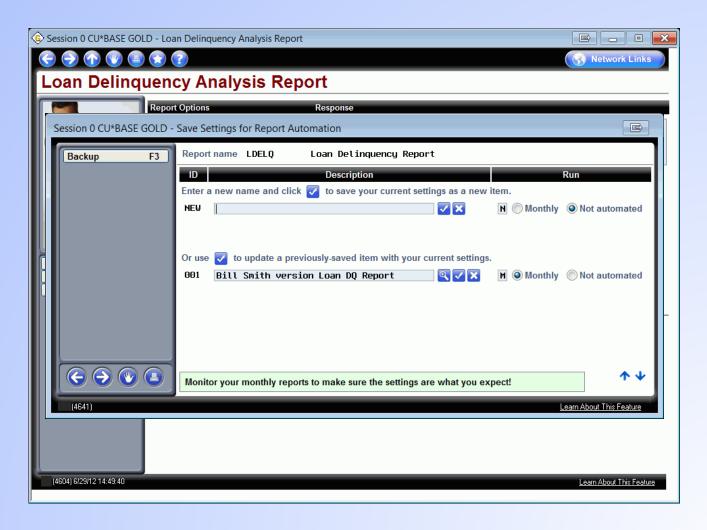

|
| (2192)A 7/02/12 11:42:58                           |                           |                                        |                            |                    | <u>Learn About This Feature</u> |



# **Mortgage Payoff Statements Now Available**





#### **And More Lending...**

- CPI Force-Placed Insurance
- Loan Dashboard Enhancements
- Participation Trial Balance Enhancements
- Loan-to-Value Report Enhancements
- Loan Classification Report Enhancement
- Dealer Track Enhancement Additional Terms Now Supported
- Dealer Track Collateral Other Than Auto Allowed
- Allow Custom Tracker Descriptions



## **Management/CEO**



# **Automating Credit Union Reports and Saving Report Filters**





# **Automating Credit Union Reports and Saving Report Filters**





# **Automating Credit Union Reports and Saving Report Filters**





#### **Automating Credit Union Queries**





#### **Automating Credit Union Queries**





# ANR/NSF Fee Options: Available vs. Current Balance for ATM/Debit Card Transactions





## **Concentration Risk Analysis**





## **Concentration Risk Analysis**





# Mobile Web and Mobile Text Statistics Added to ARU/Online Banking Dashboard





# Learn from a Peer – Loan Rate Comparison Dashboard





# Learn from a Peer – Loan Rate Comparison Dashboard





# **NEW!** Member Retention (by Year Opened) Dashboard





# **NEW!** Account Retention (by Year Opened) Dashboard





## Membership Retention (by Age Group) Dashboard Enhancements





# **NEW!** Account Retention (by Member Age Group) Dashboard





### **Transa