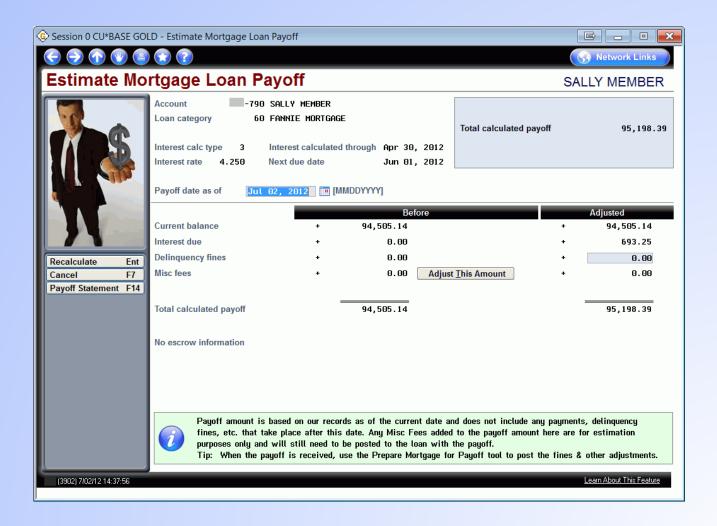

# Phone Operator Payoff Calculator – Now for 360 Mortgages Too!

# **Mortgage Payoff Statements Now Available**