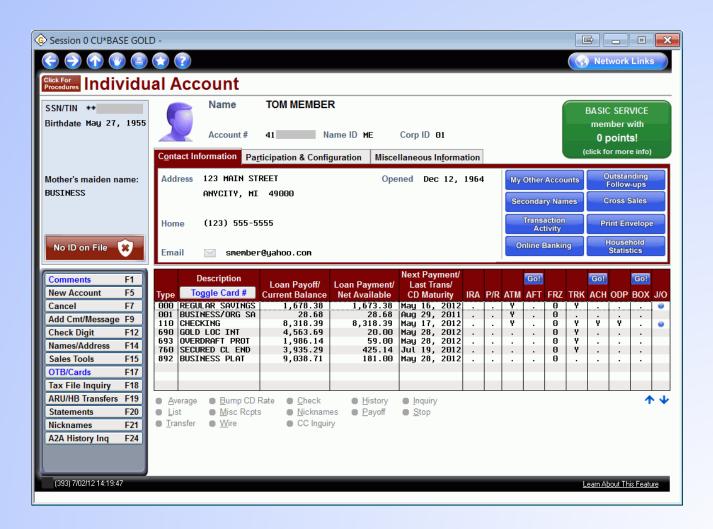

## **12.0** Release Training

Online Credit Unions: July 23, 2012

CU\*NorthWest/CU\*South: July 29, 2012

Self Processing CUs: August 12-13, 2012

Last updated 7/13/12





#### **Member Services**



#### **My Other Accounts**





#### **My Other Accounts**





### **My Other Accounts**





# Phone Operator Payoff Calculator – Now for 360 Mortgages Too!





# Phone Operator Payoff Calculator – Now for 360 Mortgages Too!





#### **Updated Phone Operator History Screen**





#### **And More Member Services...**

- Last Ten Accounts Feature to Member Personal Banker
- Last Ten Accounts Feature Added When Printing Miscellaneous Account Forms
- Allow Checks or Transfers on Dividends to Base Share
- Shared Branch Check Holds



## Lending



### **Permanent Underwriting Comments**





#### **Permanent Underwriting Comments**





# Expanded Loan Application Now Allows for Unlimited Income/Employment Sources





# **Expanded Loan Application Now Allows for Unlimited Income/Employment Sources**





# **Expanded