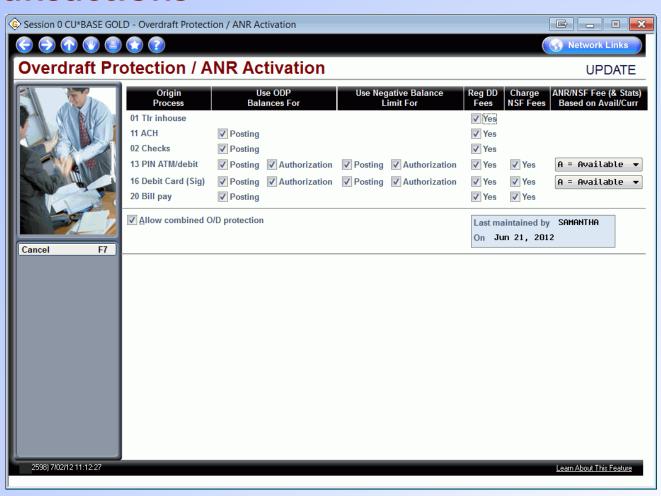

# ANR/NSF Fee Options: Available vs. Current Balance for ATM/Debit Card Transactions