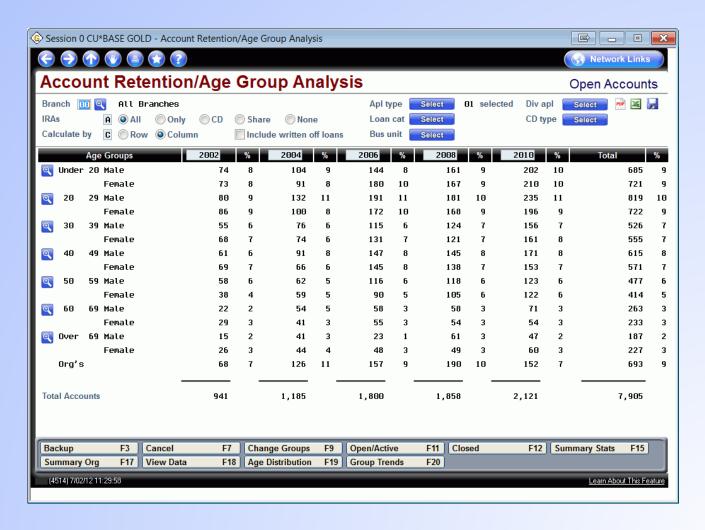

port Filters**





# **Automating Credit Union Reports and Saving Report Filters**





#### **Automating Credit Union Queries**





#### **Automating Credit Union Queries**





# ANR/NSF Fee Options: Available vs. Current Balance for ATM/Debit Card Transactions





## **Concentration Risk Analysis**





## **Concentration Risk Analysis**





# Mobile Web and Mobile Text Statistics Added to ARU/Online Banking Dashboard





# Learn from a Peer – Loan Rate Comparison Dashboard





# Learn from a Peer – Loan Rate Comparison Dashboard





# **NEW!** Member Retention (by Year Opened) Dashboard





# **NEW!** Account Retention (by Year Opened) Dashboard





## Membership Retention (by Age Group) Dashboard Enhancements





# **NEW!** Account Retention (by Member Age Group) Dashboard





### **Transaction Sampling Dashboard**





#### Tiered Services Analysis Dashboard Enhancements





#### Tiered Services Analysis Dashboard Enhancements





### **And More Management/CEO...**

- ATM Activity Dashboard
- New YTD Dividends Interest Report
- Access Data on Months Prior to the Previous End-of-Month – Without a Backup Tape!



# Marketing



### **Smart Messaging**





### **Smart Messaging**





### Updated Inquiry to Review Enrolled/Suspended Marketing Club Members





## Auditing



### **Abnormal Activity Monitoring**





# Watch for Abnormal Activity – From Phone Operator, Inquiry and Verify Member





### **And More Auditing...**

- OFAC Scan Now Archived to OUTQ
- New Data Center Security Reports
- Branch Indicator Added to BSA Report



### **Accounting/Back