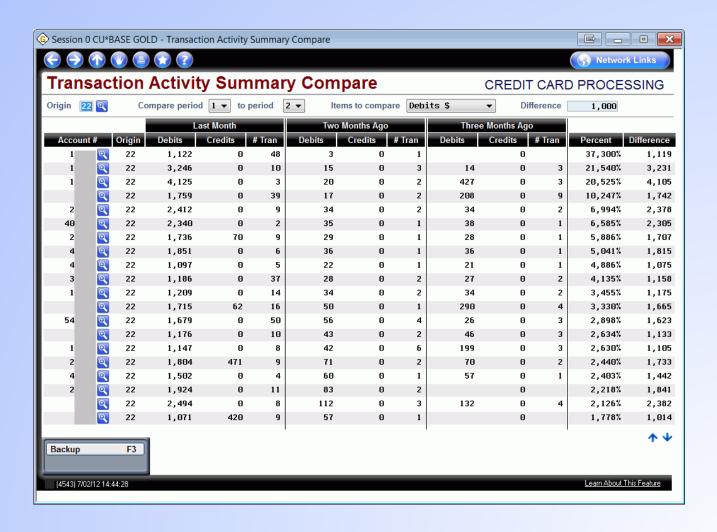

ion Reports and Saving Report Filters**





#### **Automating Credit Union Queries**





#### **Automating Credit Union Queries**





# ANR/NSF Fee Options: Available vs. Current Balance for ATM/Debit Card Transactions





## **Concentration Risk Analysis**





## **Concentration Risk Analysis**





# Mobile Web and Mobile Text Statistics Added to ARU/Online Banking Dashboard





# Learn from a Peer – Loan Rate Comparison Dashboard





# Learn from a Peer – Loan Rate Comparison Dashboard





# **NEW!** Member Retention (by Year Opened) Dashboard





# **NEW!** Account Retention (by Year Opened) Dashboard





## Membership Retention (by Age Group) Dashboard Enhancements





# **NEW!** Account Retention (by Member Age Group) Dashboard





### **Transaction Sampling Dashboard**





#### Tiered Services Analysis Dashboard Enhancements





#### Tiered Services Analysis Dashboard Enhancements





### **And More Management/CEO...**

- ATM Activity Dashboard
- New YTD Dividends Interest Report
- Access Data on Months Prior to the Previous End-of-Month – Without a Backup Tape!



# Marketing



### **Smart Messaging**





### **Smart Messaging**





### Updated Inquiry to Review Enrolled/Suspended Marketing Club Members





## Auditing



### **Abnormal Activity Monitoring**





# Watch for Abnormal Activity – From Phone Operator, Inquiry and Verify Member





### **And More Auditing...**

- OFAC Scan Now Archived to OUTQ
- New Data Center Security Reports
- Branch Indicator Added to BSA Report



### **Accounting/Back Office**

- New Method for Upload Direct Ma