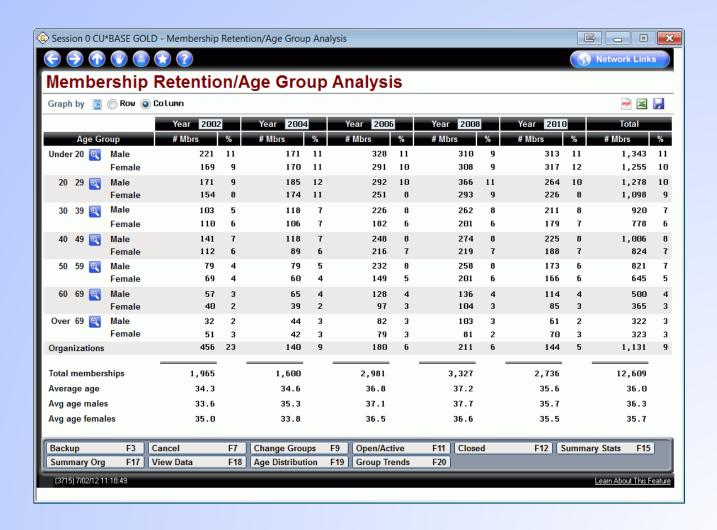

t Filters**





# **Automating Credit Union Reports and Saving Report Filters**





# **Automating Credit Union Reports and Saving Report Filters**





#### **Automating Credit Union Queries**





#### **Automating Credit Union Queries**





# ANR/NSF Fee Options: Available vs. Current Balance for ATM/Debit Card Transactions





## **Concentration Risk Analysis**





## **Concentration Risk Analysis**





# Mobile Web and Mobile Text Statistics Added to ARU/Online Banking Dashboard





# Learn from a Peer – Loan Rate Comparison Dashboard





# Learn from a Peer – Loan Rate Comparison Dashboard





# **NEW!** Member Retention (by Year Opened) Dashboard





# **NEW!** Account Retention (by Year Opened) Dashboard





## Membership Retention (by Age Group) Dashboard Enhancements





# **NEW!** Account Retention (by Member Age Group) Dashboard





### **Transaction Sampling Dashboard**





#### Tiered Services Analysis Dashboard Enhancements





#### Tiered Services Analysis Dashboard Enhancements





### **And More Management/CEO...**

- ATM Activity Dashboard
- New YTD Dividends Interest Report
- Access Data on Months Prior to the Previous End-of-Month – Without a Backup Tape!



# Marketing



### **Smart Messaging**





### **Smart Messaging**





### Updated Inquiry to Review Enrolled/Suspended Marketing Club Members





## Auditing



### **Abnormal Activity Monitoring**





# Watch for Abnormal Activity – From Phone Operator, Inquiry and Verify Member





### **And More Auditing...**

- OFAC Scan Now Archived to OUTQ
- New Data Center Security Repor