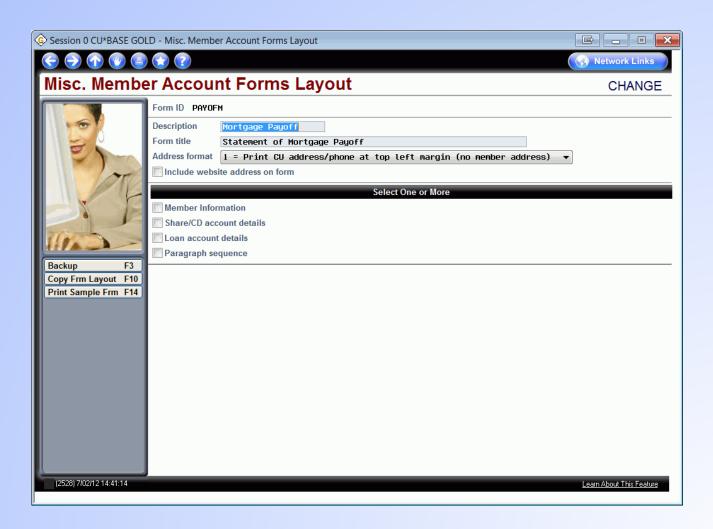

-                                      |                            |                    |                                 |
| Refresh Balances F12                               | Loan Req & Personal       | Employers/Income                       | Income Summary             | References         | Assets                          |
|                                                    | Debts                     | Credit Report                          | Misc & Comments            | Summary            | Print                           |
| (2192)A 7/02/12 11:42:58                           |                           |                                        |                            |                    | <u>Learn About This Feature</u> |



# **Mortgage Payoff Statements Now Available**





#### **And More Lending...**

- CPI Force-Placed Insurance
- Loan Dashboard Enhancements
- Participation Trial Balance Enhancements
- Loan-to-Value Report Enhancements
- Loan Classification Report Enhancement
- Dealer Track Enhancement Additional Terms Now Supported
- Dealer Track Collateral Other Than Auto Allowed
- Allow Custom Tracker Descriptions



## **Management/CEO**



# **Automating Credit Union Reports and Saving Report Filters**





# **Automating Credit Union Reports and Saving Report Filters**





# **Automating Credit Union Reports and Saving Report Filters**





#### **Automating Credit Union Queries**





#### **Automating Credit Union Queries**





# ANR/NSF Fee Options: Available vs. Current Balance for ATM/Debit Card Transactions





## **Concentration Risk An