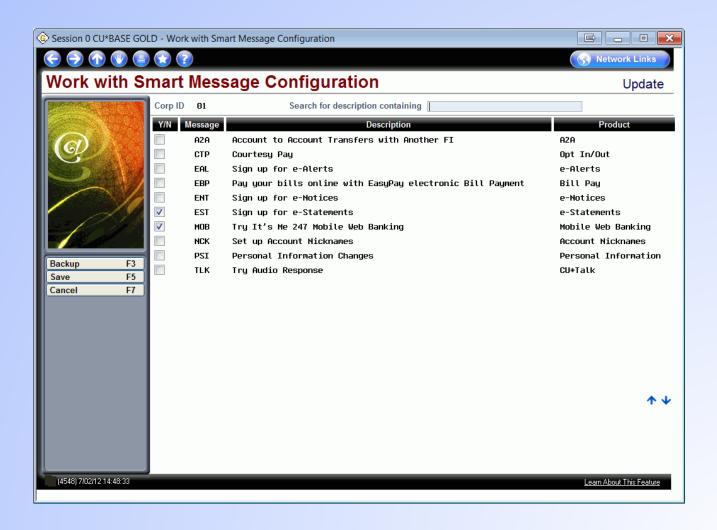

### **Smart Messaging**

### Updated Inquiry to Review Enrolled/Suspended Marketing Club Members