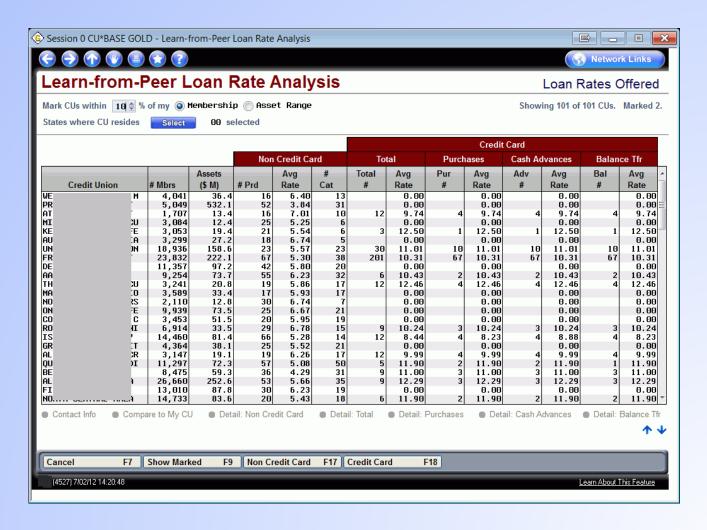

on Report Enhancement
- Dealer Track Enhancement Additional Terms Now Supported
- Dealer Track Collateral Other Than Auto Allowed
- Allow Custom Tracker Descriptions



## **Management/CEO**



# **Automating Credit Union Reports and Saving Report Filters**





# **Automating Credit Union Reports and Saving Report Filters**





# **Automating Credit Union Reports and Saving Report Filters**





#### **Automating Credit Union Queries**





#### **Automating Credit Union Queries**





# ANR/NSF Fee Options: Available vs. Current Balance for ATM/Debit Card Transactions





## **Concentration Risk Analysis**





## **Concentration Risk Analysis**





# Mobile Web and Mobile Text Statistics Added to ARU/Online Banking Dashboard





# Learn from a Peer – Loan Rate Comparison Dashboard





# Learn from a Peer – Loan Rate Comparison Dashboard





# **NEW!** Member Retention (by Year Opened) Dashboard





# **NEW!** Account Retention (by Year Opened) Dashboard





## Membership Retention (by Age Group) Dashboard Enhancements





# **NEW!** Account Retention (by Member Age Group) Dashboard





### **Transaction Sampling Dashboard**





#### Tiered Services Analysis Dashboard Enhancements





#### Tiered Services Analysis Dashboard Enhancements





### **And More Management/CEO...**

- ATM Activity Dashboard
- New YTD Dividends Interest Report
- Access Data on Months Prior to the Previous End-of-Month – Without a Backup Tape!



# Marketing



### **Smart Messaging**





### **Smart Messaging**





### Updated Inquiry to Review Enrolled/Suspended Marketing Club Mem