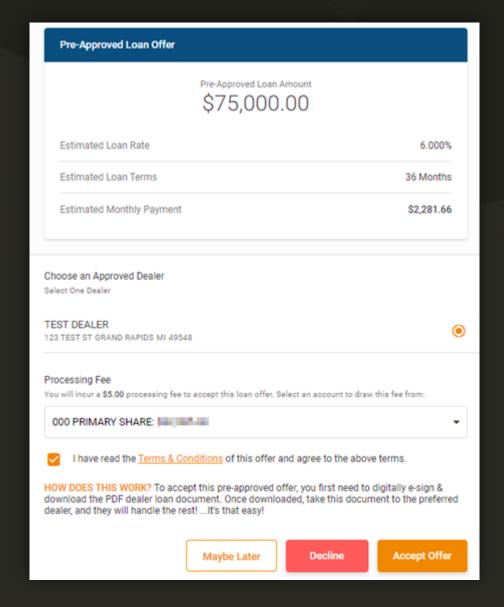

#### **1Click Unfunded**

- New type of 1Click Offer released this month!
- Still presents to members in online and mobile banking, but without immediate funding or loan creation
- Presents pre-approval letter to members showing your chosen dealership