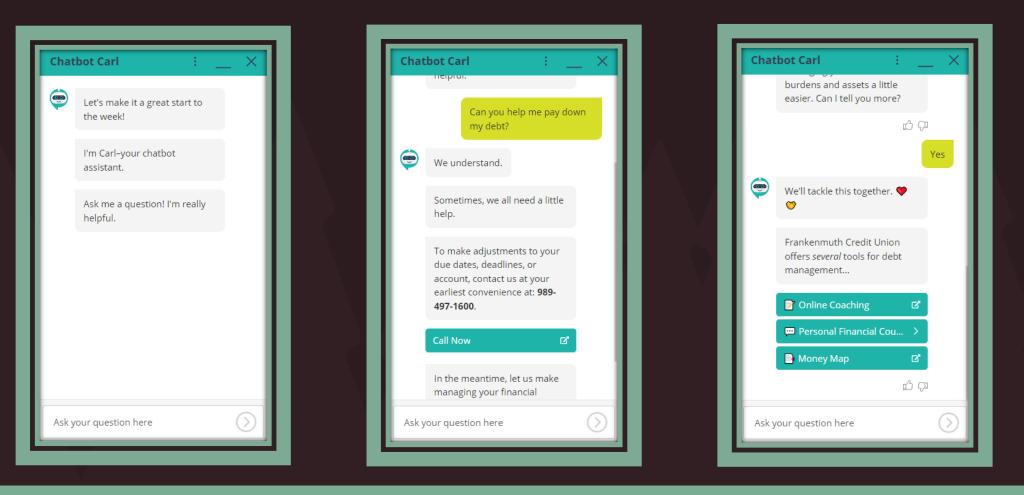

#### **Member-facing Applications**

ENHANCE YOUR MEMBER EXPERIENCE AND REDUCE OVERHEAD

- Leverage your knowledge base to help answer member questions
- Improved and streamlined member experience
- Real-time chat applications
- •We are tackling this area on two fronts:
  - Non-authenticated
  - Authenticated

#### **Member-facing Applications**

#### ENHANCE YOUR MEMBER EXPERIENCE AND REDUCE OVERHEAD