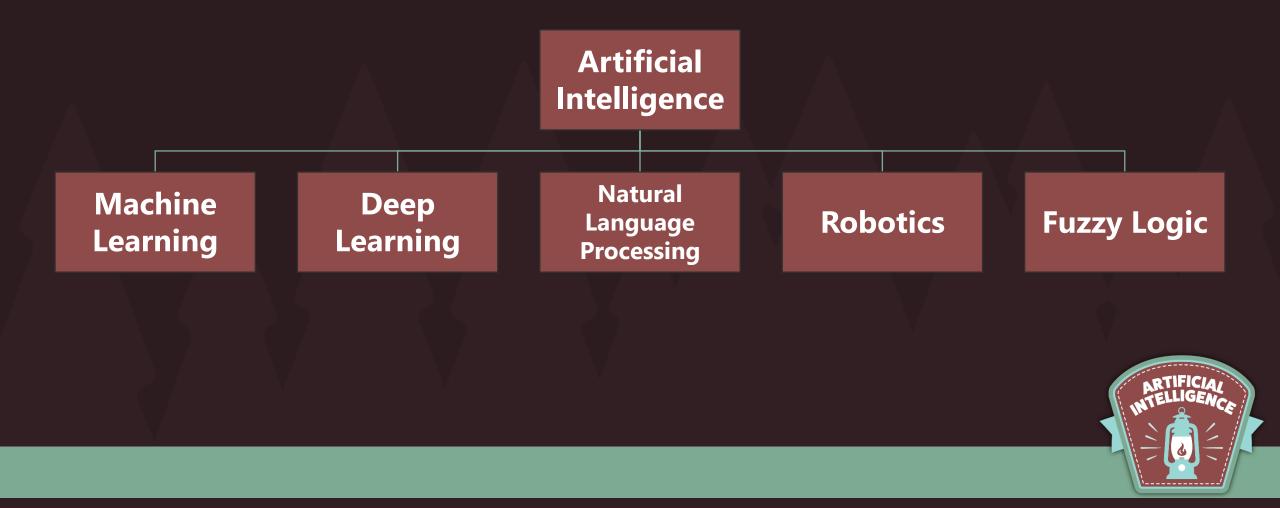

#### What Have We Learned About A.I.?

THE DIFFERENT FLAVORS OF ARTIFICIAL INTELLIGENCE