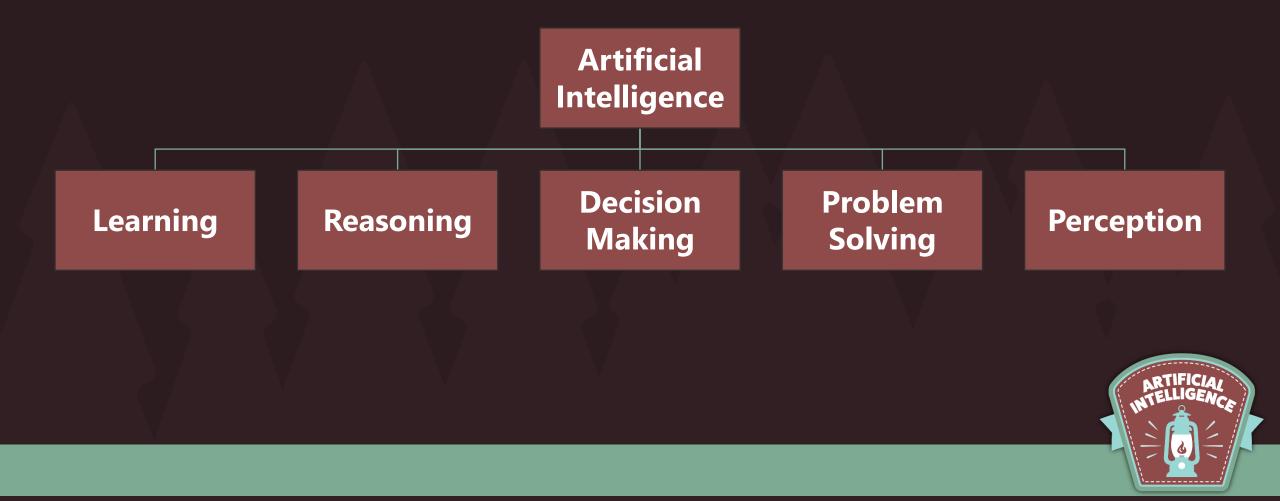

#### What Have We Learned About A.I.?

THE BASIC COMPONENTS OF ARTIFICIAL INTELLIGENCE