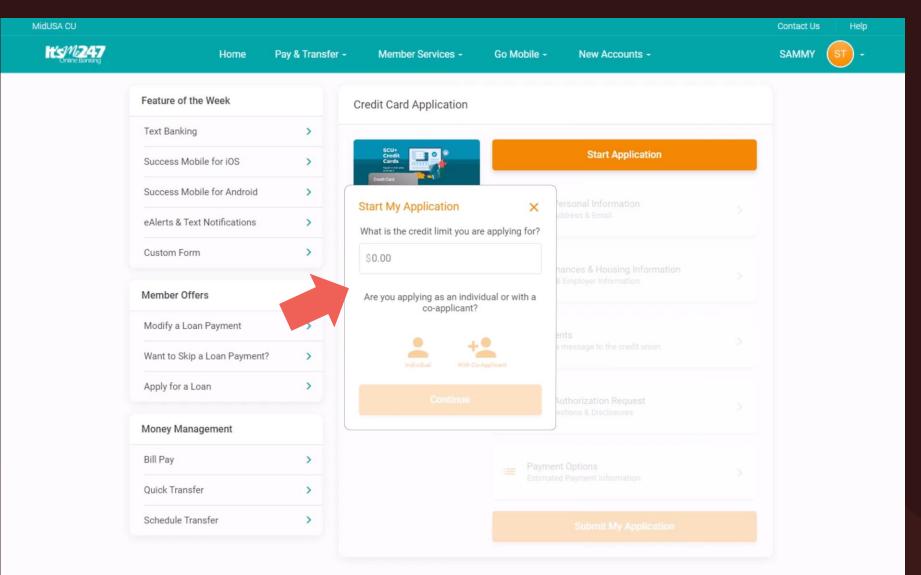

# **The New Credit Card Application**





Page will timeout in 14:13









Page will timeout in 14:36

online and mobile BRANKING



ONLINE AND MOBILE



## hts//247 Online Banking

### < Payment Options

#### **Payment Information:**

A minimum payment is required each month based on a credit card balance. For example, if your balance is the maximum requested credit limit of \$5,000.00, the minimum estimated payment, including finance charges, would be \$150.00.

## **Optional Payment Protection Options:** Enroll me for Single Credit Life and Single Disability Enroll me for Joint Credit Life and Single Disability Enroll me for Joint Credit Life and Joint Disability Enroll me for Single Credit Life Enroll me for Joint Credit Life Enroll me for Single Disability Enroll me for Joint Disability Do not enroll me for credit card