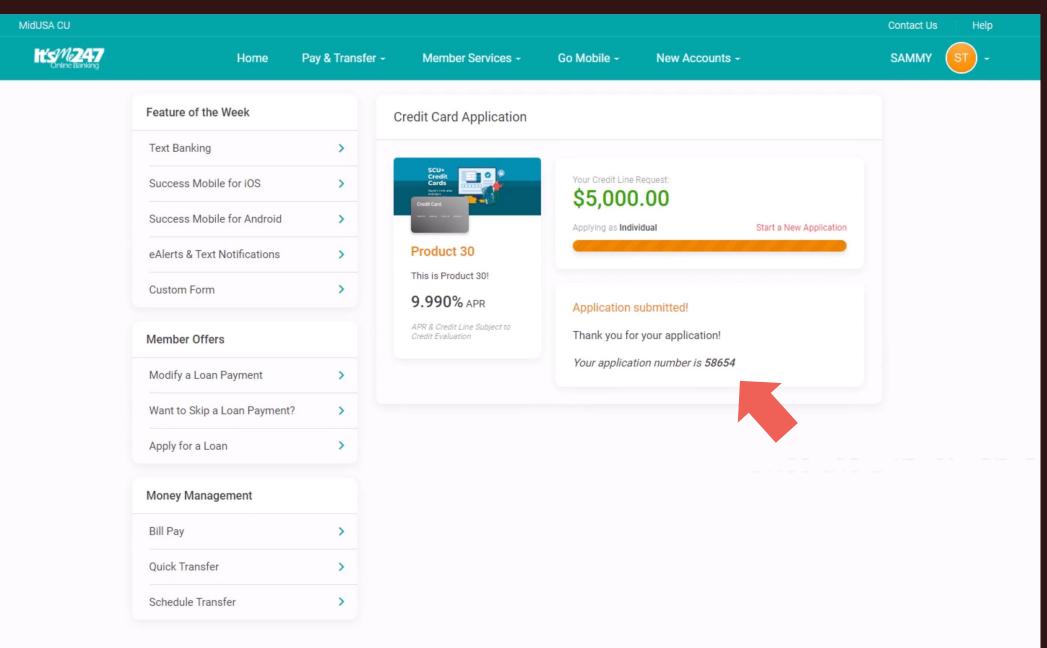

# **The New Credit Card Application**





Page will timeout in 14:13









Page will timeout in 14:36

online and mobile BRANKING



ONLINE AND MOBILE



## hts//247 Online Banking

### < Payment Options

#### **Payment Information:**

A minimum payment is required each month based on a credit card balance. For example, if your balance is the maximum requested credit limit of \$5,000.00, the minimum estimated payment, including finance charges, would be \$150.00.

## **Optional Payment Protection Options:** Enroll me for Single Credit Life and Single Disability Enroll me for Joint Credit Life and Single Disability Enroll me for Joint Credit Life and Joint Disability Enroll me for Single Credit Life Enroll me for Joint Credit Life Enroll me for Single Disability Enroll me for Joint Disability Do not enroll me for credit card payment $\bigcirc$ protection Continu