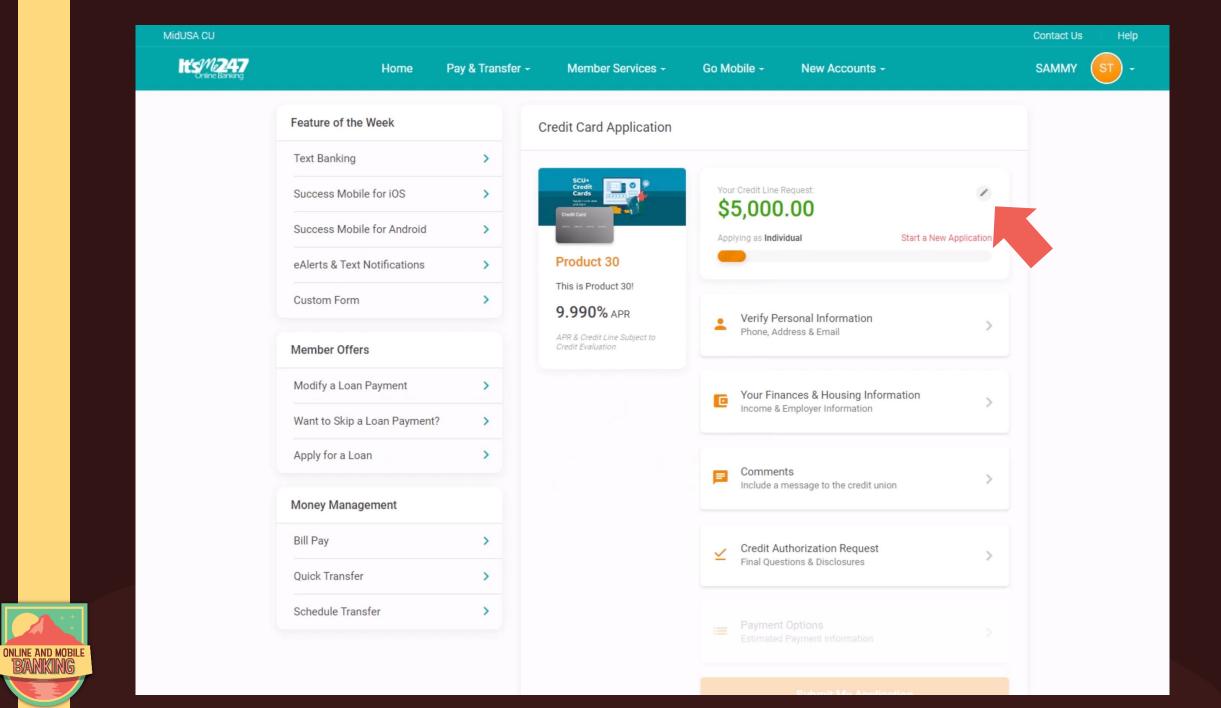

# **The New Credit Card Application**





Page will timeout in 14:13









Page will timeout in 14:36

online and mobile BRANKING



ONLINE AND MOBILE



## hts//247 Online Banking

### < Payment Options

#### **Payment Information:**

A minimum payment is required each month based on a credit card balance. For example, if your balance is the maximum requested credit limit of \$5,000.00, the minimum estimated payment, including finance charges, would be \$150.00.

## **Optional Payment Protection Options:** Enroll me for Single Credit Life and Single Disability Enroll me for Joint Credit Life and Single Disability Enroll me for Joint Credit Life and Joint Disability Enroll me for Single Credit Life Enroll me for Joint Credit Life Enroll me for Single Disability Enroll me for Joint Disability Do not enroll me for credit card payment $\bigcirc$ protection C