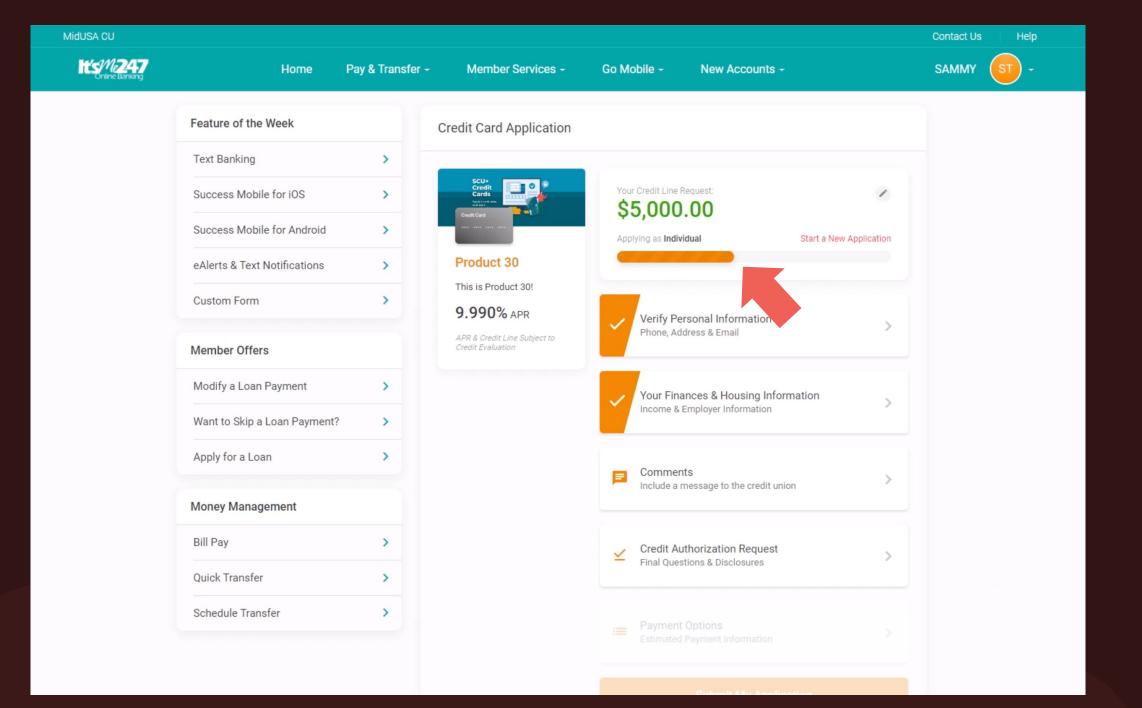

# **The New Credit Card Application**





Page will timeout in 14:13









Page will timeout in 14:36

online and mobile BRANKING



ONLINE AND MOBILE



## hts//247 Online Banking

### < Payment Options

#### **Payment Information:**

A minimum payment is required each month based on a credit card balance. For example, if your balance is the maximum requested credit limit of \$5,000.00, the minimum estimated payment, including finance charges, would be \$150.00.

## **Optional Payment Protection Options:** Enroll me for Single Credit Life and Single Disability Enroll me for Joint Credit Life and Single Disability Enroll me for Joint Credit Life and Joint Disability Enroll me for Single Credit Life Enroll me for Joint Credit Life Enroll me for Single Disability Enroll me for Joint Disability Do not enroll me for credit card payment $\bigcirc$ protection Con